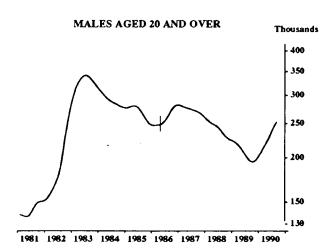

#### UNEMPLOYED PERSONS LOOKING FOR FULL TIME WORK: TREND SERIES

The graphs on this page have been drawn to a semi-logarithmic scale to enable comparisons to be made of rates of change—See paragraph 49 of the Explanatory Notes, Appendix B.

Indicates break in series. Estimates for the period prior to April 1986 are based on the old definition. See paragraphs 14 and 15 of the Explanatory Notes, Appendix B.