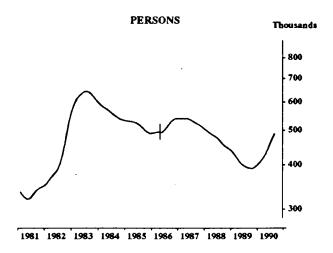

#### PERSONS EMPLOYED FULL TIME: TREND SERIES

The graphs on this page have been drawn to a semi-logarithmic scale to enable comparisons to be made of rates of change—See paragraph 49 of the Explanatory Notes, Appendix B.