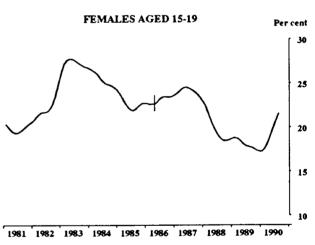

#### UNEMPLOYMENT RATE FOR PERSONS LOOKING FOR FULL TIME WORK: TREND SERIES

Indicates break in series. Estimates for the period prior to April 1986 are based on the old definition. See paragraphs 14 and 15 of the Explanatory Notes, Appendix B.

Indicates break in series. Estimates for the period prior to April 1986 are based on the old definition. See paragraphs 14 and 15 of the Explanatory Notes, Appendix B.