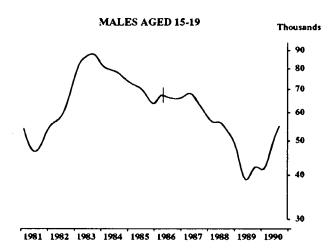

#### PERSONS EMPLOYED FULL TIME: TREND SERIES

The graphs on this page have been drawn to a semi-logarithmic scale to enable comparisons to be made of rates of change—See paragraph 49 of the Explanatory Notes, Appendix B.