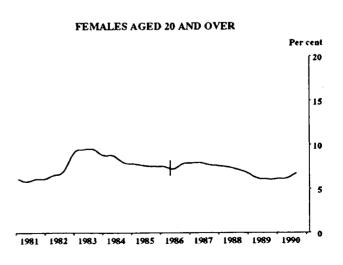

#### UNEMPLOYMENT RATE FOR PERSONS LOOKING FOR FULL TIME WORK: TREND SERIES

Indicates break in series. Estimates for the period prior to April 1986 are based on the old definition. See paragraphs 14 and 15 of the Explanatory Notes, Appendix B.

Indicates break in series. Estimates for the period prior to April 1986 are based on the old definition. See paragraphs 14 and 15 of the Explanatory Notes, Appendix B.