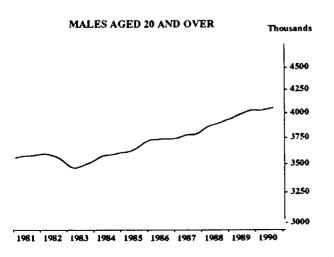

#### PERSONS EMPLOYED FULL TIME: TREND SERIES

The graphs on this page have been drawn to a semi-logarithmic scale to enable comparisons to be made of rates of change—See paragraph 49 of the Explanatory Notes, Appendix B.