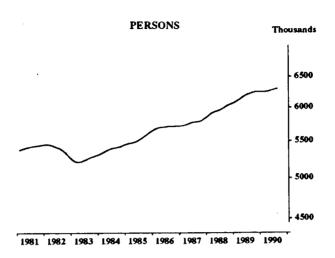

#### PERSONS EMPLOYED FULL TIME: TREND SERIES

The graphs on this page have been drawn to a semi-logarithmic scale to enable comparisons to be made of rates of change—See paragraph 49 of the Explanatory Notes, Appendix B.