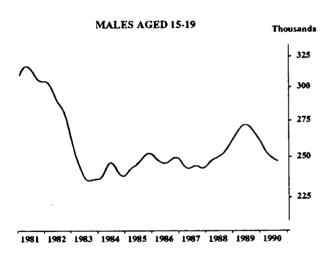

#### PERSONS EMPLOYED FULL TIME: TREND SERIES

The graphs on this page have been drawn to a semi-logarithmic scale to enable comparisons to be made of rates of change—See paragraph 49 of the Explanatory Notes, Appendix B.