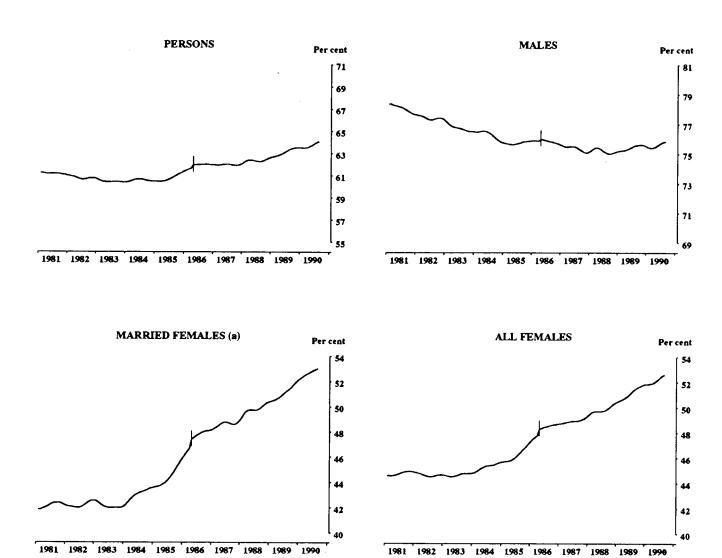

#### **PARTICIPATION RATE: TREND SERIES**

<sup>(</sup>a) See paragraph 32 of the Explanatory Notes, Appendix B.

Indicates break in series. Estimates for the period prior to April 1986 are based on the old definition. See paragraphs 14 and 15 of the Explanatory Notes, Appendix B.

Indicates break in series. Estimates for the period prior to April 1986 are based on the old definition. See paragraphs 14 and 15 of the Explanatory Notes, Appendix B.