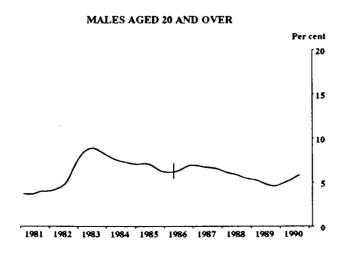

#### UNEMPLOYMENT RATE FOR PERSONS LOOKING FOR FULL TIME WORK: TREND SERIES

Indicates break in series. Estimates for the period prior to April 1986 are based on the old definition. See paragraphs 14 and 15 of the Explanatory Notes, Appendix B.

Indicates break in series. Estimates for the period prior to April 1986 are based on the old definition. See paragraphs 14 and 15 of the Explanatory Notes, Appendix B.