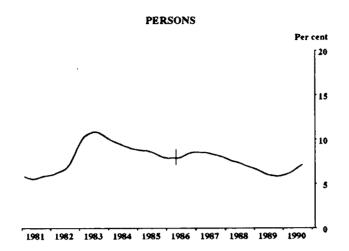

#### UNEMPLOYMENT RATE FOR PERSONS LOOKING FOR FULL TIME WORK: TREND SERIES

Indicates break in series. Estimates for the period prior to April 1986 are based on the old definition. See paragraphs 14 and 15 of the Explanatory Notes, Appendix B.