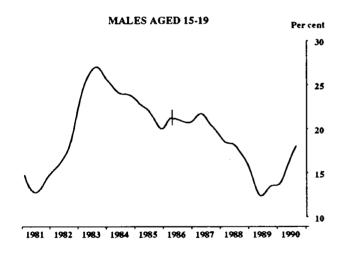

#### UNEMPLOYMENT RATE FOR PERSONS LOOKING FOR FULL TIME WORK: TREND SERIES

Indicates break in series. Estimates for the period prior to April 1986 are based on the old definition. See paragraphs 14 and 15 of the Explanatory Notes, Appendix B.