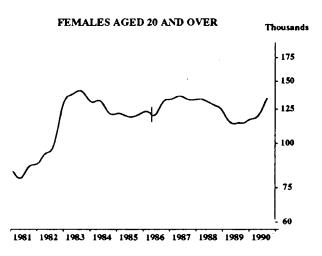

#### UNEMPLOYED PERSONS LOOKING FOR FULL TIME WORK: TREND SERIES

The graphs on this page have been drawn to a semi-logarithmic scale to enable comparisons to be made of rates of change—See paragraph 49 of the Explanatory Notes, Appendix B.

Indicates break in series. Estimates for the period prior to April 1986 are based on the old definition. See paragraphs 14 and 15 of the Explanatory Notes, Appendix B.