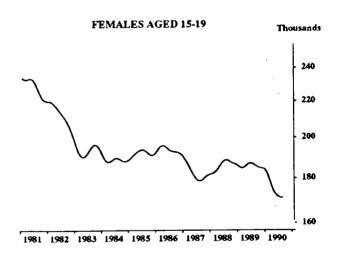

#### PERSONS EMPLOYED FULL TIME: TREND SERIES

The graphs on this page have been drawn to a semi-logarithmic scale to enable comparisons to be made of rates of change—See paragraph 49 of the Explanatory Notes, Appendix B.