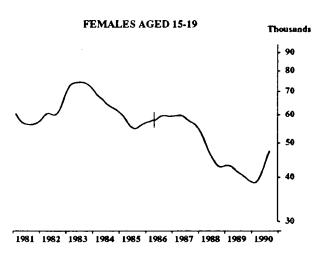

#### PERSONS EMPLOYED FULL TIME: TREND SERIES

The graphs on this page have been drawn to a semi-logarithmic scale to enable comparisons to be made of rates of change—See paragraph 49 of the Explanatory Notes, Appendix B.